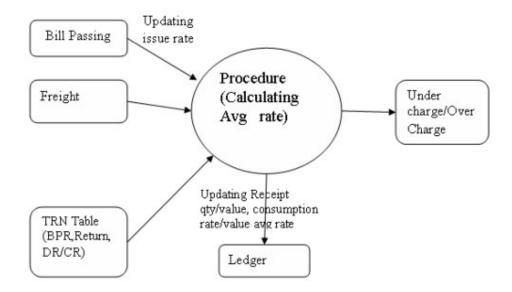

### **Design of MIS at MCC Restricted**

Fig 1 Architecture of MIS at MCC Limited

Fig 2 Inventory Package Context Level Diagram (CFD)

Fig3 Data Processing (Full Inventory Module)